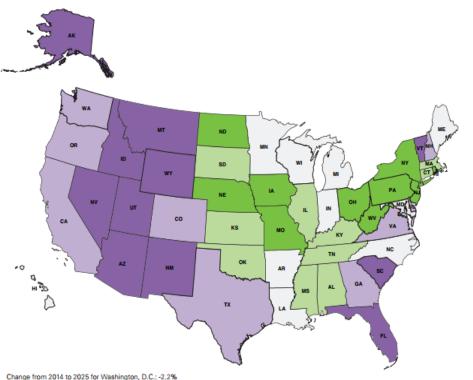

## Projected Changes Between 2014 and 2025 in AD Prevalence

Available at our website: alz.org

**Search: Facts Figures** 

Created from unpublished data provided to the Alzheimer's Association by Hebert et al.<sup>Ala</sup>