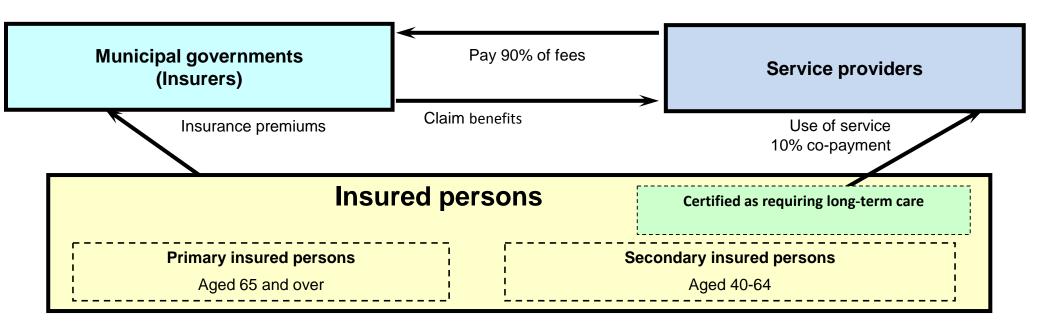

### Structure of the Long-Term Care Insurance System

#### [How the long-term care insurance system works]