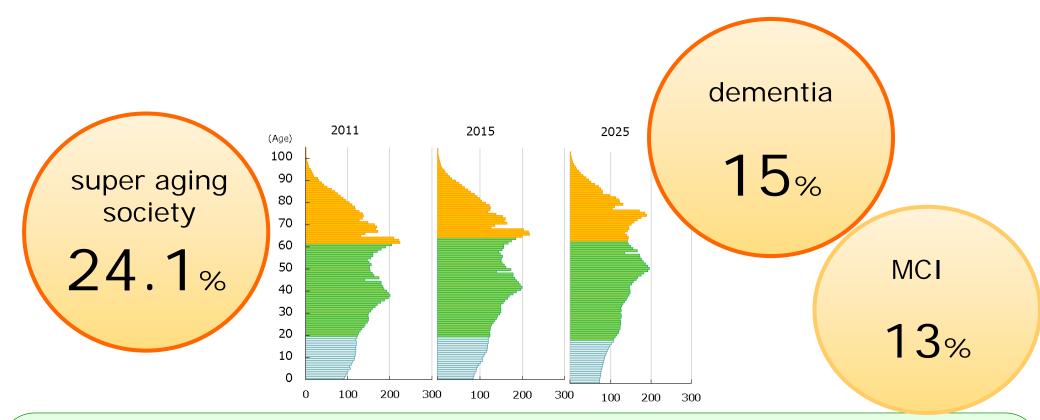

### Aging Society and Dementia in Japan

Proportion of the elderly in Japan is the highest in the world.
Prevalence rate of dementia is estimated to be 15% (12-17%, 95% CI), higher than any previous reports in Japan.
Prevalence rate of MCI is estimated to be 13% (10-16%, 95% CI).