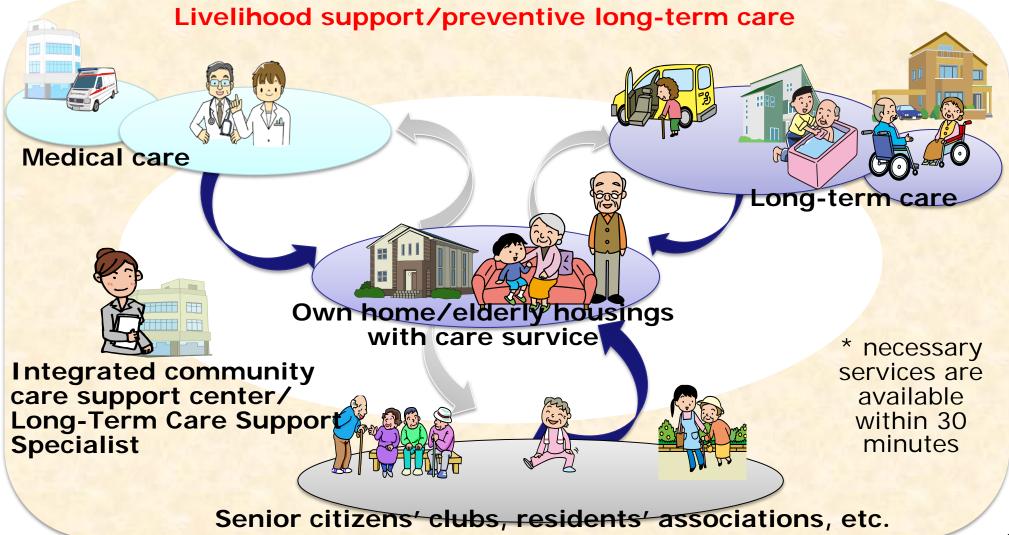

## Integrated Community Care System

To live in community in a pleasant and familiar environment