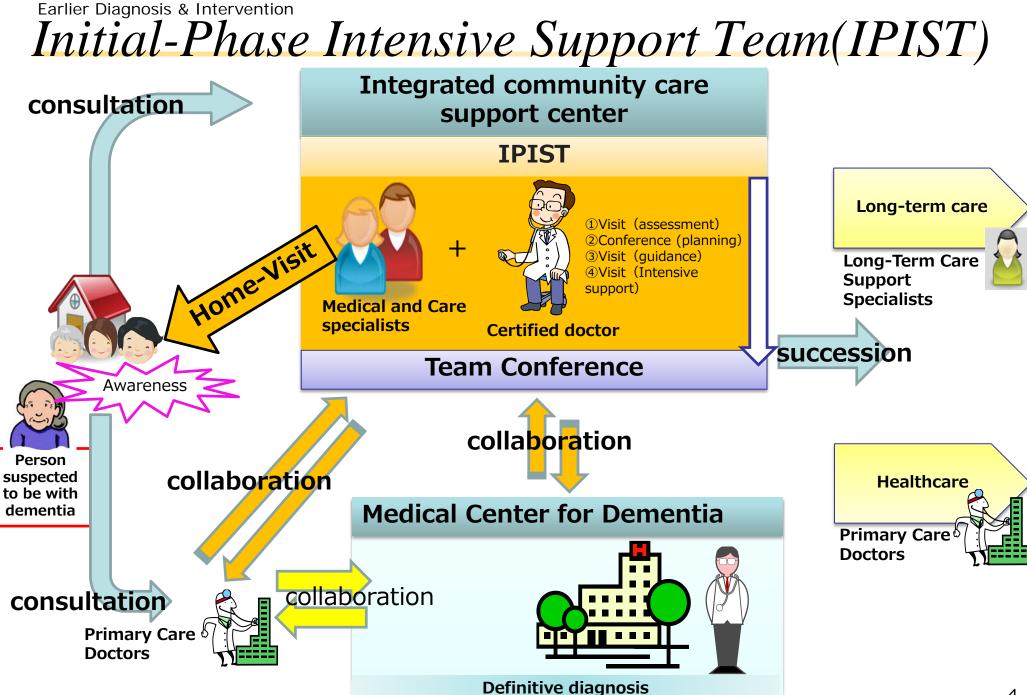

## Orange Plan

Five-Year Plan for Promotion of Dementia Measures (2013-2017)

- 1. Development of Standard Dementia Care Pathway
- 2. Earlier Diagnosis & Intervention
- 3. Improved Health Care Services to support Living in Community
- 4. Improved LTC Services to support Living in Community

5. Better Support for Daily Living and Family Caregivers

6. Reinforcement of Measures for Younger Onset Dementia

7. Training of Personnel Engaged in Care Services